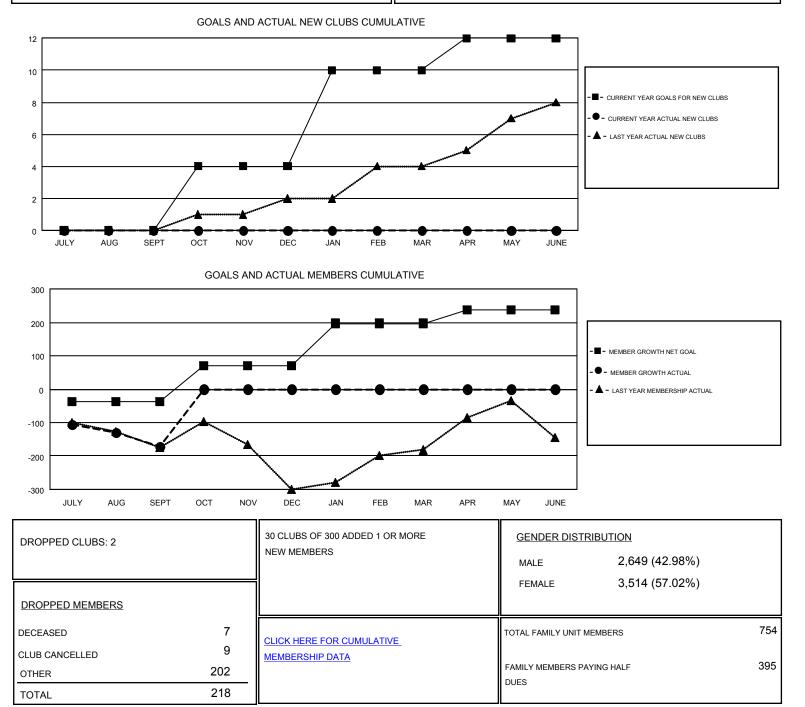

Y/AUG/SEPT         | 0             | 0         | 2             | JULY/AUG/SEPT         | -38                       | 46                      | 218                                                |
| OCT/NOV/DEC           | 4             | 0         | 0             | OCT/NOV/DEC           | 108                       | 0                       | 0                                                  |
| JAN/FEB/MAR           | 6             | 0         | 0             | JAN/FEB/MAR           | 127                       | 0                       | 0                                                  |
| APR/MAY/JUNE          | 2             | 0         | 0             | APR/MAY/JUNE          | 41                        | 0                       | 0                                                  |